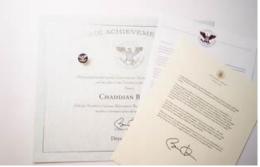

President's Lifetime Achievement Award: Individuals who have completed 4,000 or more hours in their lifetime

\* Two or more people, with each member contributing at least 25 hours toward the total

Along with the ultimate honor of presidential recognition, recipients may receive a personalized certificate, an official pin, medallion or coin, and a congratulatory letter from the president of the United States.

# Award Packages

Award recipients can choose among different options for award recognition:

- The official President's Volunteer Service Award pin, medallion and coin
- A personalized certificate of achievement
- A congratulatory letter from the President of the United States
- A combination of all the above

Complete Package Complete package includes: Customized certificate Choice of pin, medallion or coin Letter from the President Cost: Pin package - \$5.50 Coin package - \$7.25 Medallion package - \$8.00