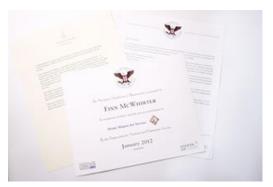

President's Lifetime Achievement Award: Individuals who have completed 4,000 or more hours in their lifetime

\* Two or more people, with each member contributing at least 25 hours toward the total

Along with the ultimate honor of presidential recognition, recipients may receive a personalized certificate, an official pin, medallion or coin, and a congratulatory letter from the president of the United States.

# Award Packages

Award recipients can choose among different options for award recognition:

- The official President's Volunteer Service Award pin, medallion and coin
- A personalized certificate of achievement
- A congratulatory letter from the President of the United States
- A combination of all the above

Complete Package Complete package includes: Customized certificate Choice of pin, medallion or coin Letter from the President Cost: Pin package - \$5.50 Coin package - \$7.25 Medallion package - \$8.00