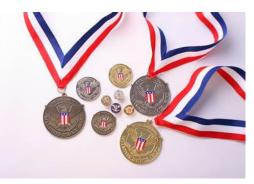

President's Lifetime Achievement Award: Individuals who have completed 4,000 or more hours in their lifetime

\* Two or more people, with each member contributing at least 25 hours toward the total

Along with the ultimate honor of presidential recognition, recipients may receive a personalized certificate, an official pin, medallion or coin, and a congratulatory letter from the president of the United States.

# Award Packages

Award recipients can choose among different options for award recognition:

- The official President's Volunteer Service Award pin, medallion and coin
- A personalized certificate of achievement
- A congratulatory letter from the President of the United States
- A combination of all the above

Pin, Medallion, Coin Cost: Pin - \$2.25 Coin - \$3.75 Medallion - \$4.50

Certificate Package Certificate package includes: Customized certificate Letter from the President Cost: \$4.50

Lifetime Achievement Complete package includes: Customized certificate Pin Letter from the President Cost: \$6.75