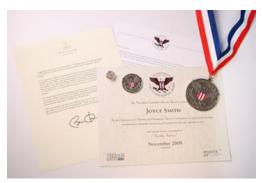

President's Lifetime Achievement Award: Individuals who have completed 4,000 or more hours in their lifetime

\* Two or more people, with each member contributing at least 25 hours toward the total

Along with the ultimate honor of presidential recognition, recipients may receive a personalized certificate, an official pin, medallion or coin, and a congratulatory letter from the president of the United States.

# Award Packages

Award recipients can choose among different options for award recognition:

- The official President's Volunteer Service Award pin, medallion and coin
- A personalized certificate of achievement
- A congratulatory letter from the President of the United States
- A combination of all the above

Complete Package Complete package includes: Customized certificate Choice of pin, medallion or coin Letter from the President Cost: Pin package - \$5.50 Coin package - \$7.25 Medallion package - \$8.00