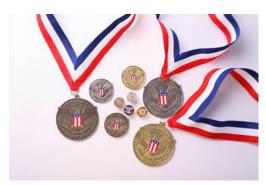

President's Lifetime Achievement Award: Individuals who have completed 4,000 or more hours in their lifetime

Along with the ultimate honor of presidential recognition, recipients may receive a personalized certificate, an official pin, medallion or coin, and a congratulatory letter from the president of the United States.

## Pin, Medallion, Coin

#### Cost:

Pin - \$3.25

Coin - \$6.50

Medallion - \$7.00