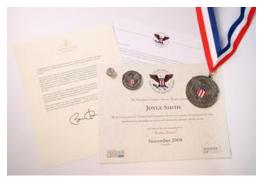

President's Lifetime Achievement Award: Individuals who have completed 4,000 or more hours in their lifetime

Along with the ultimate honor of presidential recognition, recipients may receive a personalized certificate, an official pin, medallion or coin, and a congratulatory letter from the president of the United States.

# **Award Packages**

Award recipients can choose among different options for award recognition:

- The official President's Volunteer Service Award pin, medallion and coin
- A personalized certificate of achievement
- A congratulatory letter from the President of the United States
- A combination of all the above

## **Complete package includes:**

Customized certificate Choice of pin, medallion or coin Letter from the President