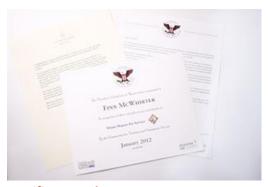

President's Lifetime Achievement Award: Individuals who have completed 4,000 or more hours in their lifetime

Along with the ultimate honor of presidential recognition, recipients may receive a personalized certificate, an official pin, medallion or coin, and a congratulatory letter from the president of the United States.

# **Award Packages**

Award recipients can choose among different options for award recognition:

- The official President's Volunteer Service Award pin, medallion and coin
- A personalized certificate of achievement
- A congratulatory letter from the President of the United States
- A combination of all the above

## **Certificate package includes:**

Customized certificate Letter from the President

**Cost:** \$5.00