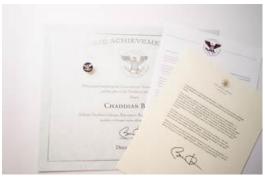

President's Lifetime Achievement Award: Individuals who have completed 4,000 or more hours in their lifetime

Along with the ultimate honor of presidential recognition, recipients may receive a personalized certificate, an official pin, medallion or coin, and a congratulatory letter from the president of the United States.

# **Award Packages**

Award recipients can choose among different options for award recognition:

- The official President's Volunteer Service Award pin, medallion and coin
- A personalized certificate of achievement
- A congratulatory letter from the President of the United States
- A combination of all the above

## **Complete package includes:**

Customized certificate Choice of pin, medallion or coin Letter from the President